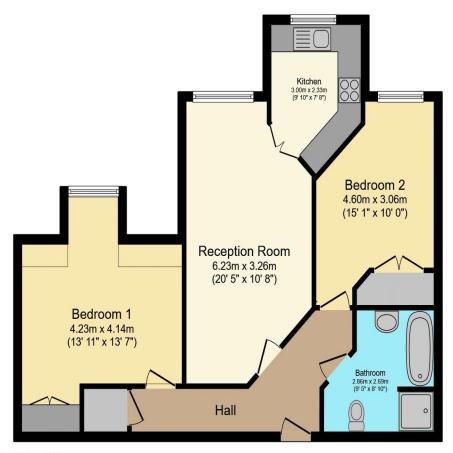

## Visit us at retirementhomesearch.co.uk

Total floor area 69.7 m² (750 sq.ft.) approx

This floor plan is for illustrative purposes only. It is not drawn to scale. Any measurements, floor areas (including any total floor area), openings and orientation are approximate. No details are guaranteed, they cannot be relied upon for any purpose and they do not form part of any agreement. No liability is taken for any error, omission or misstatement. A party must rely upon its own inspection(s). Powered by www.focalagent.com